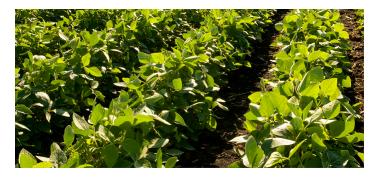

## Enlist E3 SOYBEANS

#### **FEATURES/BENEFITS**

- 39 maturity
- Rps1k multi-race Phytophthora Root Rot resistance
- · Medium plant height
- Very good emergence and standability
- SCN resistant
- Yielded 104.2% of trial average in Stine's Elite Yield Trials

#### **AGRONOMICS**

EmergenceVery GoodStandabilityVery GoodHeightMediumFlowerWhitePubescenceLight TawnyHilumBrownChlorideIncluderComments-